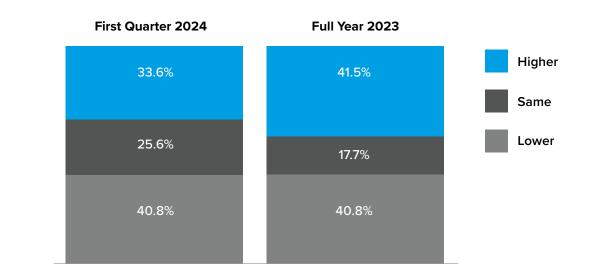

### **SALES EXPECTATIONS 2024**

How do you expect your full-year 2024 sales (all sources) to compare with your 2023 sales?