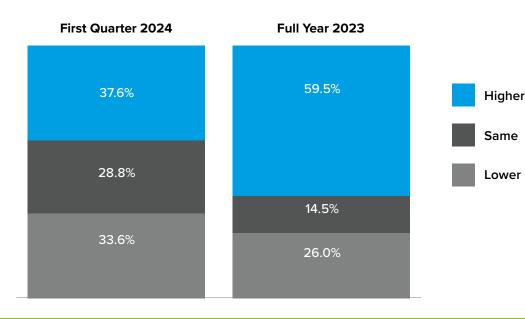

### PRE-TAX PROFITABILITY TRENDS

How did your sales (all sources) compare with the year-earlier period?

SALES