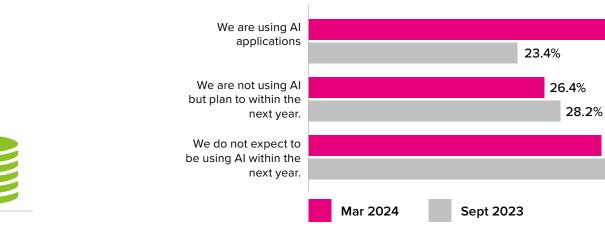

### **ARTIFICIAL INTELLIGENCE (AI)**

40.0%

48.4%

32.8%

How SOI participants responded to this question: Which of the responses below is true for your company?